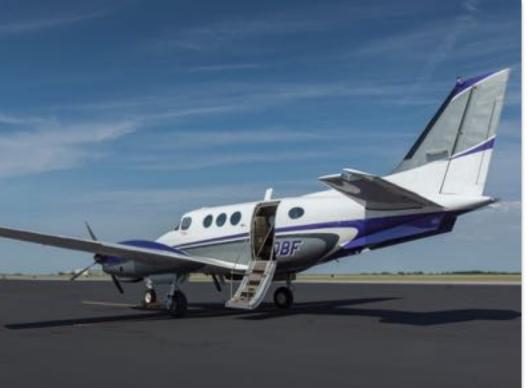

# **1975 BEECHCRAFT KING AIR E90** SN LW-124

1111

www.jetAVIVA.com | sales@jetaviva.com | +1.512.410.0295

Jet AVIVA

YEAR & MODEL:1975 KING AIR E90AIRFRAME TT:10,108SERIAL NUMBER:LW-124ENGINE TT:2,598/2,846 SMOHREGISTRATION:N90BFLocation:Kansas, USA

#### **EXTERIOR & PAINT:**

Matterhorn White with Royal Purple and Silver Trim. Excellent Condition, Repainted in 2010 by Hill Aero.

### **INTERIOR & CABIN:**

Taupe Leather Chairs with Co-Ordinated Side Panels. Sheep Skin Crew Inserts. Charcoal Geometric Carpet.

MORE INFO:

www.jetAVIVA.com sales@jetaviva.com +1.512.410.0295

N90BF

Jett

TITLE