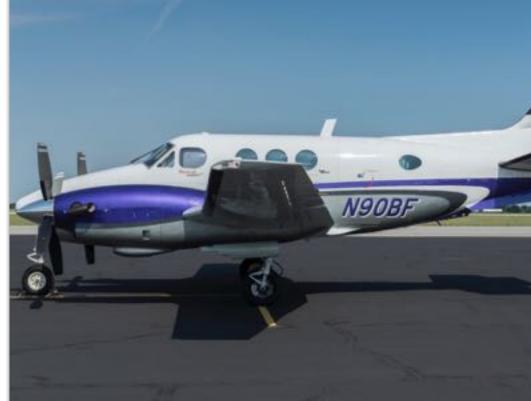

# **1975 BEECHCRAFT KING AIR E90** SN LW-124

1111

www.jetAVIVA.com | sales@jetaviva.com | +1.512.410.0295

Jet AVIVA

YEAR & MODEL:1975 KING AIR E90AIRFRAME TT:10,108SERIAL NUMBER:LW-124ENGINE TT:2,598/2,846 SMOHREGISTRATION:N90BFLocation:Kansas, USA

#### **EXTERIOR & PAINT:**

Matterhorn White with Royal Purple and Silver Trim. Excellent Condition, Repainted in 2010 by Hill Aero.