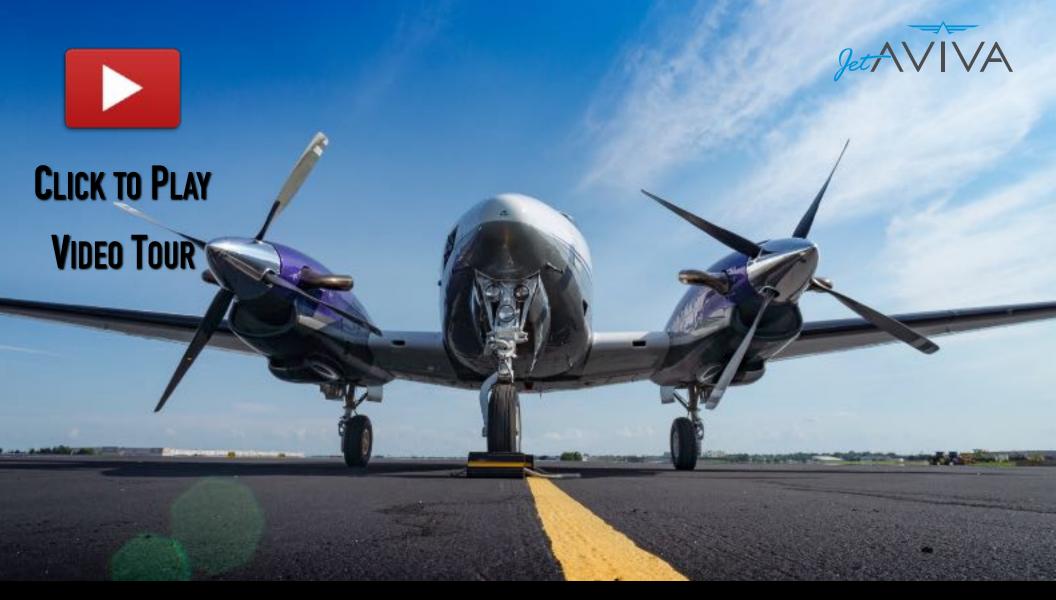

# **1975 BEECHCRAFT KING AIR E90** SN LW-124

1111

www.jetAVIVA.com | sales@jetaviva.com | +1.512.410.0295

Jet AVIVA

YEAR & MODEL:1975 KING AIR E90AIRFRAME TT:10,108SERIAL NUMBER:LW-124ENGINE TT:2,598/2,846 SMOHREGISTRATION:N90BFLocation:Kansas, USA

#### **EXTERIOR & PAINT:**

Matterhorn White with Royal Purple and Silver Trim. Excellent Condition, Repainted in 2010 by Hill Aero.