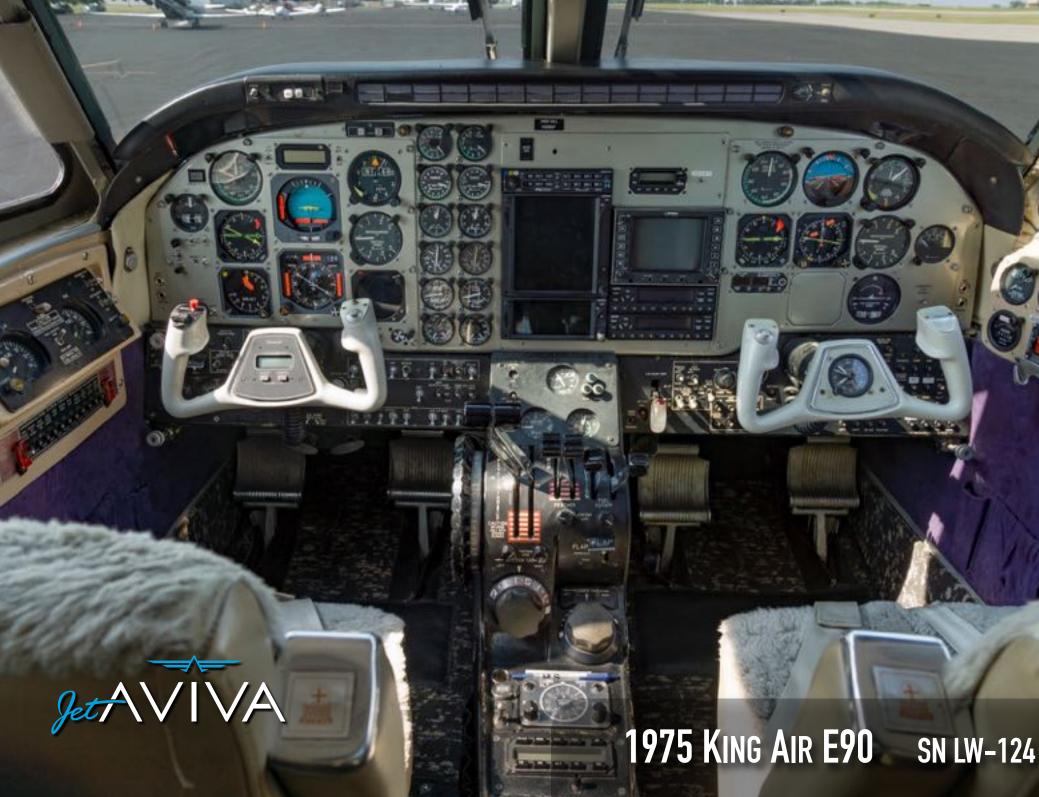

#### **AVIONICS:**

Garmin GTN750W Nav/Com/GPS GTN650W Nav/Com/GPS #2 Dual GTX330ES Transponders GDL88 ADS-B In/Out Data Links PMA 800BT Audio Panel with Blue Tooth Primus 300 Color S-Tec 65 Autopilot with GPS Steering S-Tec Altitude/Vertical Speed Pre-Select AlLT50A Radar Altimeter KGP-560 Ground Prox System Shadin Mini-Flow Digital Fuel Flow Indicator Sperry Pilot 4" HSI and Flight Director Co-Pilot's NSD360 HSI WX1000 Stormscope Collins RMI